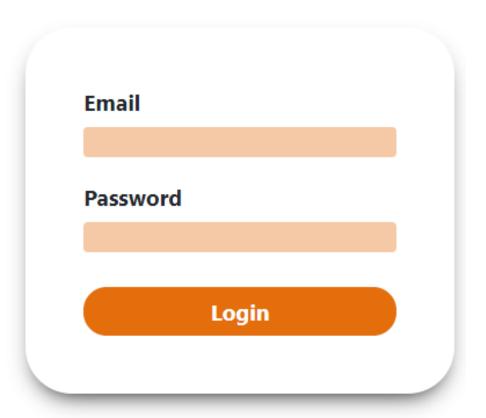

# Getting started – Educator Dashboard

What you will need:

Email address

Password