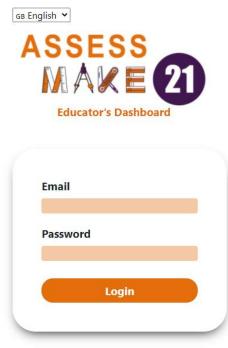

## Getting started – Educator Dashboard

educator.assessmake21.eu

# Getting started – Educator Dashboard

What you will need:

Email address

Password